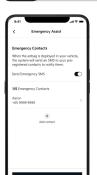

#### **Emergency Assist**

Have your pre-registered contacts be automatically notified during emergencies.

- Emergency Quick Contact
- SOS
   Notification Trigger