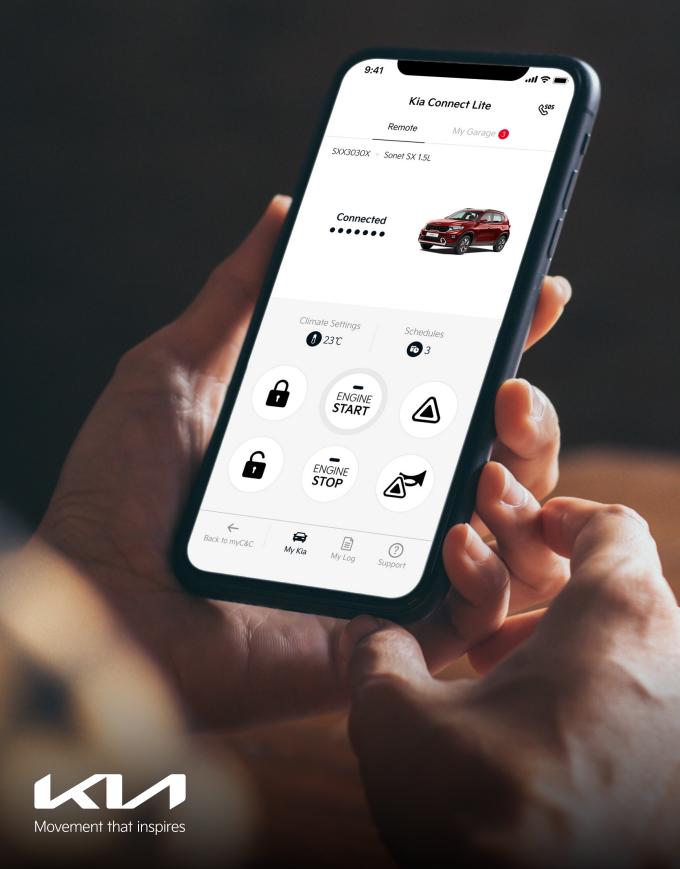

Connected

Experience seamless and advanced control of your vehicle, right at your fingertips.

### Remote Control Control your car through

Control your car through your smartphone.

- Engine Start/Stop
- Door Lock/Unlock
- Climate Control
- Hazard Light & Horn
- Remote Scheduler

#### Vehicle Status & Diagnostics

Get real time vehicle status and alerts when faults are detected.

- Tyre Pressure Monitoring
- Fuel Percentage
- Mileage
- Battery Status
- Vehicle Health Check
- Smart Message

### Vehicle Maintenance

Never miss another car service.

- · Warranty Status
- Service Appointment Booking