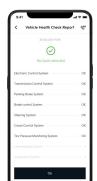

#### Vehicle Status & Diagnostics

Get real time vehicle status and alerts when faults are detected.

- Tyre Pressure Monitoring
- Fuel Percentage
- Mileage
- Battery Status
- Vehicle Health Check
- Smart Message