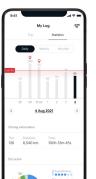

#### **Driving Statistics & History**

Analyse your driving pattern and view your trip reports.

- Trip Logs
- Driving Information
- Eco Score
- Speed Pattern