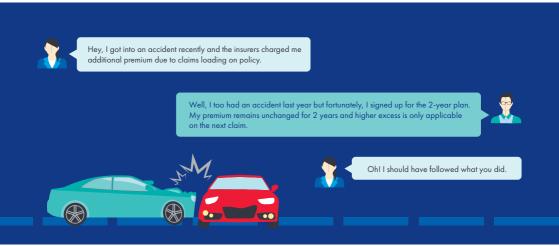

# Enjoy more value and convenience with the 2-year plan

Get even more value with the Citroën Auto Protector 2-year plan for your new car purchase.

# Protect against claims loading

Your premium will not be increased for the second year, even if a claim was made during the first year of your 2-year plan.