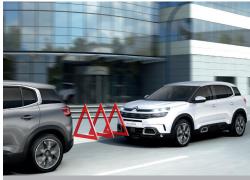

## CITROËN C5 AIRCROSS SUV



Progressive Hydraulic Cushions®



Generous boot space of up to 1,630l\* \*with second row seats folded



Award Winning Turbocharged PureTech® Engine



Efficient Automatic 8-speed Transmission



Individually Adjustable Rear Seats



Active Safety Brake

## CITROËN C5 AIRCROSS SUV

| CITROËN C                    | 5 AIRCROSS SUV                         |                                            |
|------------------------------|----------------------------------------|--------------------------------------------|
| Technical Data               |                                        | EXTERIOR                                   |
|                              |                                        | Tyres                                      |
| Engine Capacity (cc)         | 1_109                                  | LED Headlamps                              |
|                              |                                        | LED Daytime Running Lights                 |
| Maximum Power<br>(hp/ rpm)   | 12