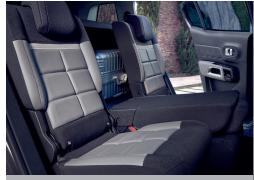

## CITROËN C5 AIRCROSS SUV



Progressive Hydraulic Cushions®



Generous boot space of up to 1,630l\* \*with second row seats folded



Award Winning Turbocharged PureTech® Engine



Efficient Automatic 8-speed Transmission



Individually Adjustable Rear Seats



Active Safety Brake

## CITROËN C5 AIRCROSS SUV

| CITROËN C                    | 5 AIRCROSS SUV                         |                                            |
|------------------------------|----------------------------------------|--------------------------------------------|
| Technical Data               |                                        | EXTERIOR                                   |
|                              |                                        | Tyres                                      |
| Engine Capacity (cc)         | 1_109                                  | LED Headlamps                              |
|                              |                                        | LED Daytime Running Lights