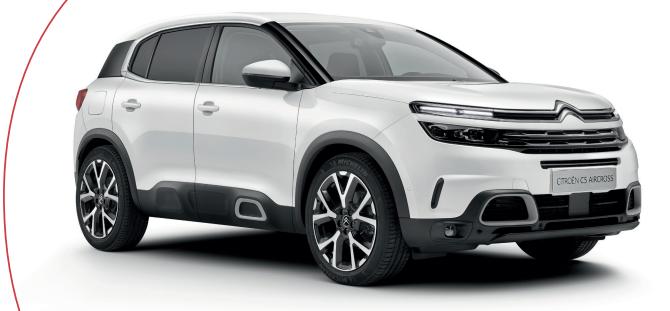

## CITROËN C5 AIRCROSS SUV

Progressive Hydraulic Cushions®

Generous boot space of up to 1,630l\* \*with second row seats folded

Award Winning Turbocharged PureTech® Engine

Efficient Automatic 8-speed Transmission