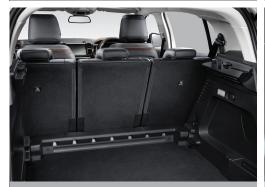

## CITROËN C5 AIRCROSS SUV

Progressive Hydraulic Cushions®

Generous boot space of up to 1,630l\* \*with second row seats folded

Award Winning Turbocharged PureTech® Engine

Efficient Automatic 8-speed Transmission

Individually Adjustable Rear Seats

Active Safety Brake